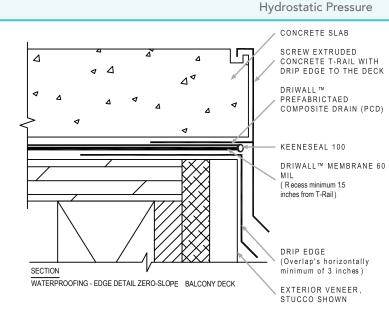

## 8 Driwall™ Waterproofing Products

- + Driwall™ PS 60......Self-Adhesive Waterproofing Membrane
- + Driwall™ Primer Adhesive......A Solvant-based Adhesive
- + KeeneSeal 100.....A Multipurpose Sealant
- + Driwall™ Prefacricated Composite Drain......Drainage mat for Eliminating