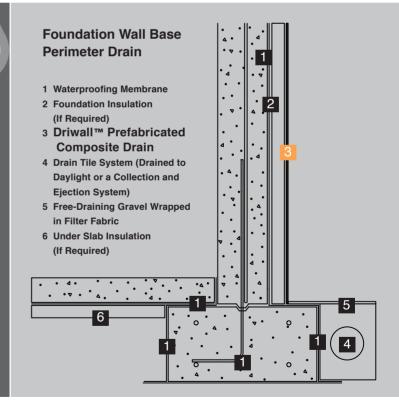

## **Foundation Wall** 1 Exterior Grade 2 Termination Bar with Pointing **Mastic Top Bead 3** Waterproofing Membrane 4 Insulation (If Required) 5 Driwall™ Prefabricated **Composite Drain**