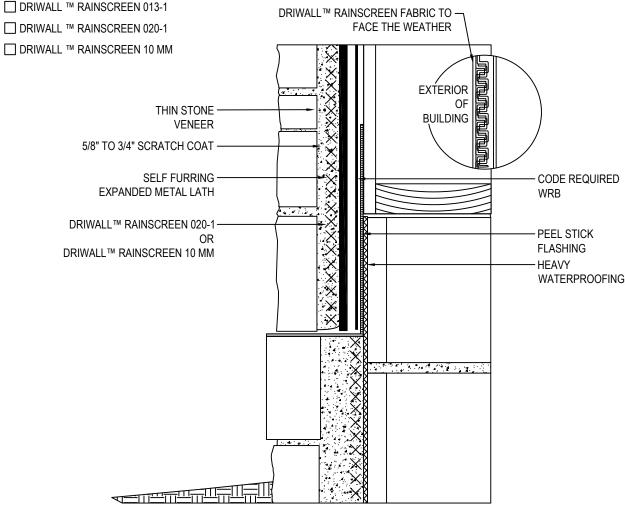

KEENE BUILDING PRODUCTS P.O. BOX 241353 MAYFIELD HEIGHTS, OH 44124 TOLL FREE: 1-877-514-5336 PHONE: (440) 605-1020 FAX: (440) 605-1120 www.keenebuilding.com



## NOTES:

SECTION

- 1. INSTALLATION TO BE COMPLETED IN ACCORDANCE WITH MANUFACTURER'S SPECIFICATIONS.
- 2. DO NOT SCALE DRAWING.
- 3. THIS DRAWING IS INTENDED FOR USE BY ARCHITECTS, ENGINEERS, CONTRACTORS, CONSULTANTS AND DESIGN PROFESSIONALS FOR PLANNING PURPOSES ONLY. THIS DRAWING MAY NOT BE USED FOR CONSTRUCTION.
- 4. ALL INFORMATION CONTAINED HEREIN WAS CURRENT AT THE TIME OF DEVELOPMENT BUT MUST BE REVIEWED AND APPROVED BY THE PRODUCT MANUFACTURER TO BE CONSIDERED ACCURATE.
- CONTRACTOR'S NOTE: FOR PRODUCT AND COMPANY INFORMATION VISIT www.CADdetails.com/info AND ENTER REFERENCE NUMBER 1743-083.

WALLS/SIDING

DRIWALL™ RAINSCREEN - THIN STONE VENEER

REVISION DATE 01/17/2019