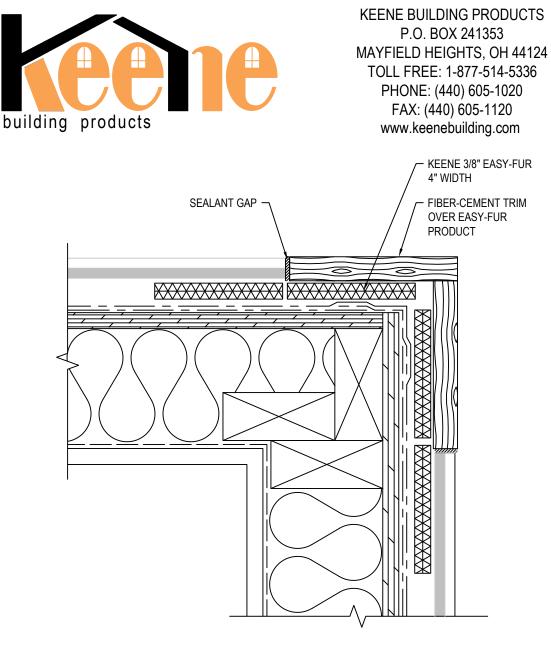

DETAIL

NOTES:

- 1. INSTALLATION TO BE COMPLETED IN ACCORDANCE WITH MANUFACTURER'S SPECIFICATIONS.
- 2. DO NOT SCALE DRAWING.
- 3. THIS DRAWING IS INTENDED FOR USE BY ARCHITECTS, ENGINEERS, CONTRACTORS, CONSULTANTS AND DESIGN PROFESSIONALS FOR PLANNING PURPOSES ONLY. THIS DRAWING MAY NOT BE USED FOR CONSTRUCTION.
- 4. ALL INFORMATION CONTAINED HEREIN WAS CURRENT AT THE TIME OF DEVELOPMENT BUT MUST BE REVIEWED AND APPROVED BY THE PRODUCT MANUFACTURER TO BE CONSIDERED ACCURATE.
- CONTRACTOR'S NOTE: FOR PRODUCT AND COMPANY INFORMATION VISIT www.CADdetails.com/info AND ENTER REFERENCE NUMBER 1743-067.

WALLS/SIDING

06 EASY-FUR - OUTSIDE CORNER PLAN DETAIL

1743-067