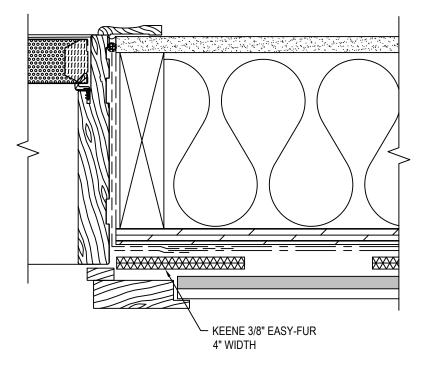

KEENE BUILDING PRODUCTS P.O. BOX 241353 MAYFIELD HEIGHTS, OH 44124 TOLL FREE: 1-877-514-5336 PHONE: (440) 605-1020 FAX: (440) 605-1120 www.keenebuilding.com

DETAIL

NOTES:

- 1. INSTALLATION TO BE COMPLETED IN ACCORDANCE WITH MANUFACTURER'S SPECIFICATIONS.
- 2. DO NOT SCALE DRAWING.
- 3. THIS DRAWING IS INTENDED FOR USE BY ARCHITECTS, ENGINEERS, CONTRACTORS, CONSULTANTS AND DESIGN PROFESSIONALS FOR PLANNING PURPOSES ONLY. THIS DRAWING MAY NOT BE USED FOR CONSTRUCTION.
- 4. ALL INFORMATION CONTAINED HEREIN WAS CURRENT AT THE TIME OF DEVELOPMENT BUT MUST BE REVIEWED AND APPROVED BY THE PRODUCT MANUFACTURER TO BE CONSIDERED ACCURATE.
- CONTRACTOR'S NOTE: FOR PRODUCT AND COMPANY INFORMATION VISIT www.CADdetails.com/info AND ENTER REFERENCE NUMBER 1743-069.

WALLS/SIDING

03 EASY-FUR - DOOR JAMB DETAIL

1743-069