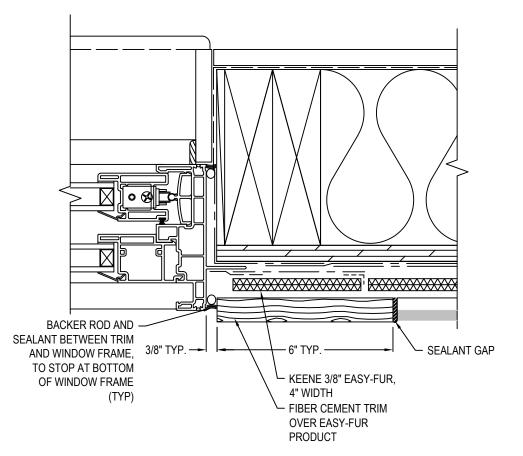

KEENE BUILDING PRODUCTS P.O. BOX 241353 MAYFIELD HEIGHTS, OH 44124 TOLL FREE: 1-877-514-5336 PHONE: (440) 605-1020 FAX: (440) 605-1120 www.keenebuilding.com

DETAIL

NOTES:

- 1. INSTALLATION TO BE COMPLETED IN ACCORDANCE WITH MANUFACTURER'S SPECIFICATIONS.
- 2. DO NOT SCALE DRAWING.
- 3. THIS DRAWING IS INTENDED FOR USE BY ARCHITECTS, ENGINEERS, CONTRACTORS, CONSULTANTS AND DESIGN PROFESSIONALS FOR PLANNING PURPOSES ONLY. THIS DRAWING MAY NOT BE USED FOR CONSTRUCTION.
- 4. ALL INFORMATION CONTAINED HEREIN WAS CURRENT AT THE TIME OF DEVELOPMENT BUT MUST BE REVIEWED AND APPROVED BY THE PRODUCT MANUFACTURER TO BE CONSIDERED ACCURATE.
- CONTRACTOR'S NOTE: FOR PRODUCT AND COMPANY INFORMATION VISIT www.CADdetails.com/info AND ENTER REFERENCE NUMBER 1743-071.

WALLS/SIDING

02 EASY-FUR - TYPICAL SLIDING DOOR JAMB

1743-071