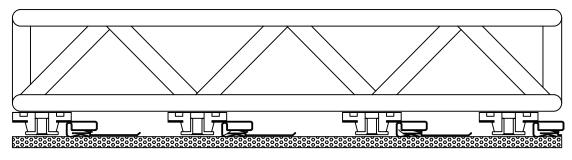

KEENE BUILDING PRODUCTS P.O. BOX 241353 MAYFIELD HEIGHTS, OH 44124 TOLL FREE: 1-877-514-5336 PHONE: (440) 605-1020 FAX: (440) 605-1120

www.keenebuilding.com





PERSPECTIVE VIEW FLOOR

PERSPECTIVE VIEW WALL



## WOOD OPEN WEB TRUSS SYSTEM (NOT TO SCALE)

## NOTES:

- 1. INSTALLATION TO BE COMPLETED IN ACCORDANCE WITH MANUFACTURER'S SPECIFICATIONS.
- 2. DO NOT SCALE DRAWING.
- 3. THIS DRAWING IS INTENDED FOR USE BY ARCHITECTS, ENGINEERS, CONTRACTORS, CONSULTANTS AND DESIGN PROFESSIONALS FOR PLANNING PURPOSES ONLY. THIS DRAWING MAY NOT BE USED FOR CONSTRUCTION.
- 4. ALL INFORMATION CONTAINED HEREIN WAS CURRENT AT THE TIME OF DEVELOPMENT BUT MUST BE REVIEWED AND APPROVED BY THE PRODUCT MANUFACTURER TO BE CONSIDERED ACCURATE.
- 5. PLEASE FOLLOW SPACING RECOMMENDATIONS OF RC CHANNEL MANUFACTURER.
- 6. PLEASE FOLLOW ALL UL ASSEMBLY FIRE DESIGN CRITERIA
- CONTRACTOR'S NOTE: FOR PRODUCT AND COMPANY INFORMATION VISIT www.CADdetails.com/info AND ENTER REFERENCE NUMBER 1743-060.



1743-060 REVISION DAT