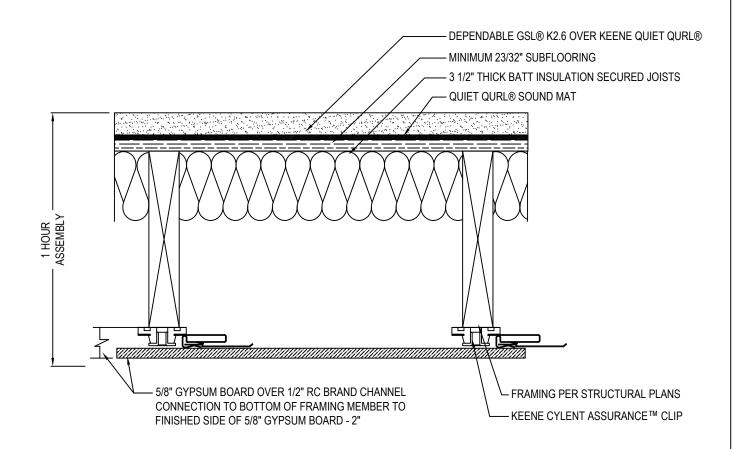

## SECTION TYPICAL ASSEMBLY (NOT TO SCALE)

## NOTES:

- 1. INSTALLATION TO BE COMPLETED IN ACCORDANCE WITH MANUFACTURER'S SPECIFICATIONS.
- 2. DO NOT SCALE DRAWING.
- 3. THIS DRAWING IS INTENDED FOR USE BY ARCHITECTS, ENGINEERS, CONTRACTORS, CONSULTANTS AND DESIGN PROFESSIONALS FOR PLANNING PURPOSES ONLY. THIS DRAWING MAY NOT BE USED FOR CONSTRUCTION.
- 4. ALL INFORMATION CONTAINED HEREIN WAS CURRENT AT THE TIME OF DEVELOPMENT BUT MUST BE REVIEWED AND APPROVED BY THE PRODUCT MANUFACTURER TO BE CONSIDERED ACCURATE.
- 5. PLEASE FOLLOW SPACING RECOMMENDATIONS OF RC CHANNEL MANUFACTURER.
- 6. PLEASE FOLLOW ALL UL ASSEMBLY FIRE DESIGN CRITERIA
- CONTRACTOR'S NOTE: FOR PRODUCT AND COMPANY INFORMATION VISIT www.CADdetails.com/info AND ENTER REFERENCE NUMBER 1743-084.