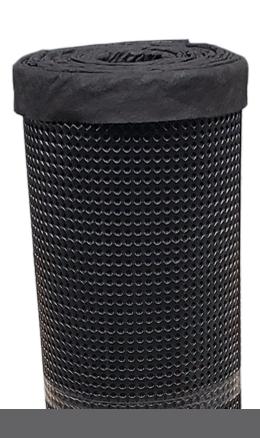

TriDent™ DD is a high-performance drainage mat engineered to relieve hydrostatic pressure by creating an exit channel for liquid water. Utilizing a two-layer system, TriDent™ DD provides the user with a high-strength product used for applications in both below-grade foundations and foundation walls. The first layer is constructed of a high strength, moisture impermeable, cuspated (dimpled) polystyrene sheet designed to provide superior compressive strength. Adhered to the high strength, cuspated polymer base is a nonwoven, polypropylene filter fabric. The filter fabric works in conjunction with the HIPS sheet to promote a high-water flow while preventing silt, dirt, and concrete from penetrating the drainage channel.