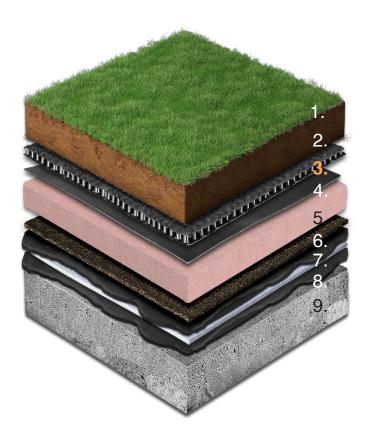

## TriDent™ Dimple Drain in a Green Roof

- 1. Vegetation
- 2. Growing Medium
- 3. TriDent DD
- 4. Root Barrier
- 5. Insulation
- 6. Protection Course
- 7. Waterproofing System
- 8. Primer & Surface condition (used ONLY with hot fluid applications)
- 9. Concrete (Roof Deck)